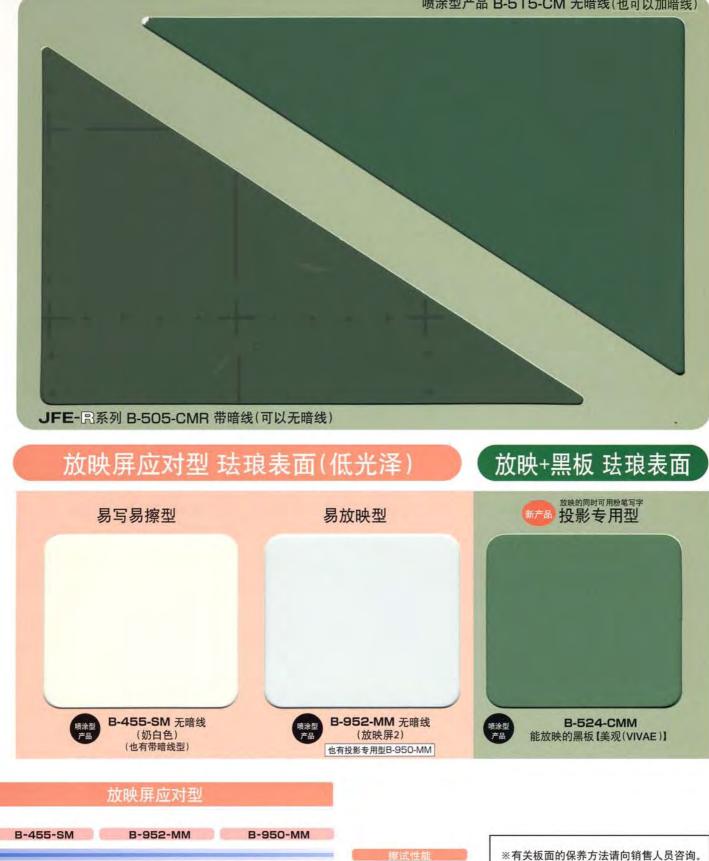

### 黑板(粉笔)用 珐琅表面

更加易写、更加易擦的JFE-R系列黑板

喷涂型产品 B-515-CM 无暗线(也可以加暗线)

不易映入 ※JFE-IR 系列是辊涂产品的总称,采用 在钢板上辊涂釉剂的涂布方式。(喷涂 低 型产品采用将釉剂菜喷涂于钢板上的涂 装方式) 不显眼