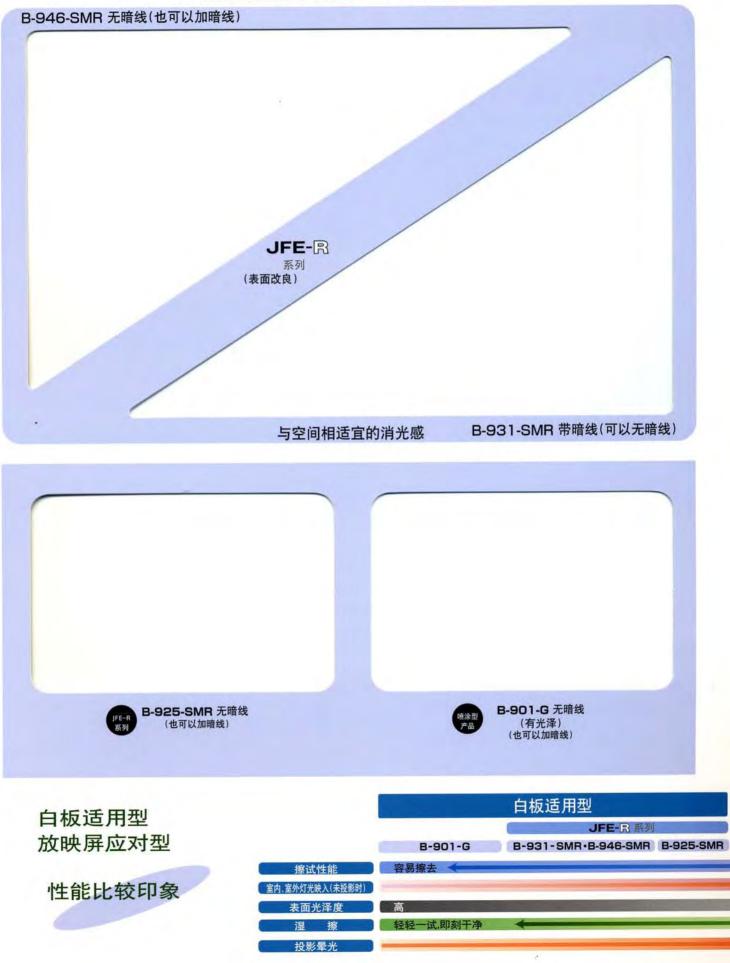

# 易写!易看!易擦!使沟通更加融洽的

白板用珐琅表面

使室内更显考究的 JFE- IR系列白板

### 黑板(粉笔)用 珐琅表面

更加易写、更加易擦的JFE-R系列黑板

喷涂型产品 B-515-CM 无暗线(也可以加暗线)

不易映入 ※JFE-IR 系列是辊涂产品的总称,采用 在钢板上辊涂釉剂的涂布方式。(喷涂 低 型产品采用将釉剂菜喷涂于钢板上的涂 装方式) 不显眼