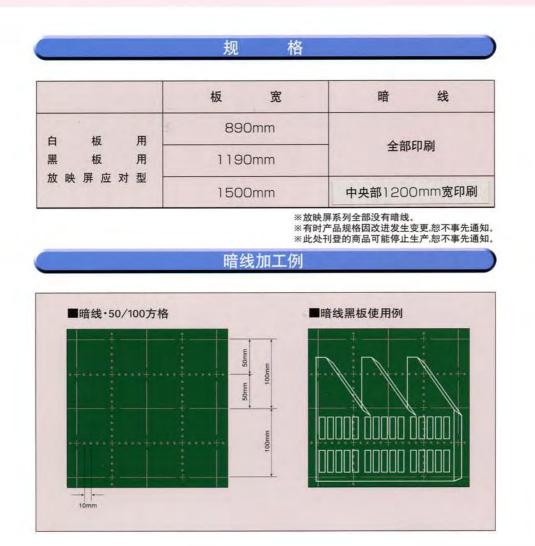

### 黑板(粉笔)用 珐琅表面

更加易写、更加易擦的JFE-R系列黑板

喷涂型产品 B-515-CM 无暗线(也可以加暗线)

不易映入 ※JFE-IR 系列是辊涂产品的总称,采用 在钢板上辊涂釉剂的涂布方式。(喷涂 低 型产品采用将釉剂菜喷涂于钢板上的涂 装方式) 不显眼